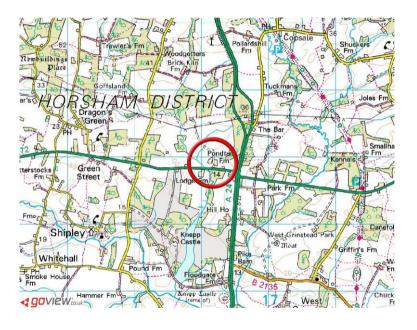

#### Location

The entrance to Pondtail Farm is located at a distance of a few hundred metres west of the junction of the A272 Heathfield to Petersfield trunk road and the A24 London to Worthing trunk road. The location provides excellent access on to the national motorway network via the A272, A/M23 and M25. Gatwick Airport is within easy driving distance.

## **Location Map**